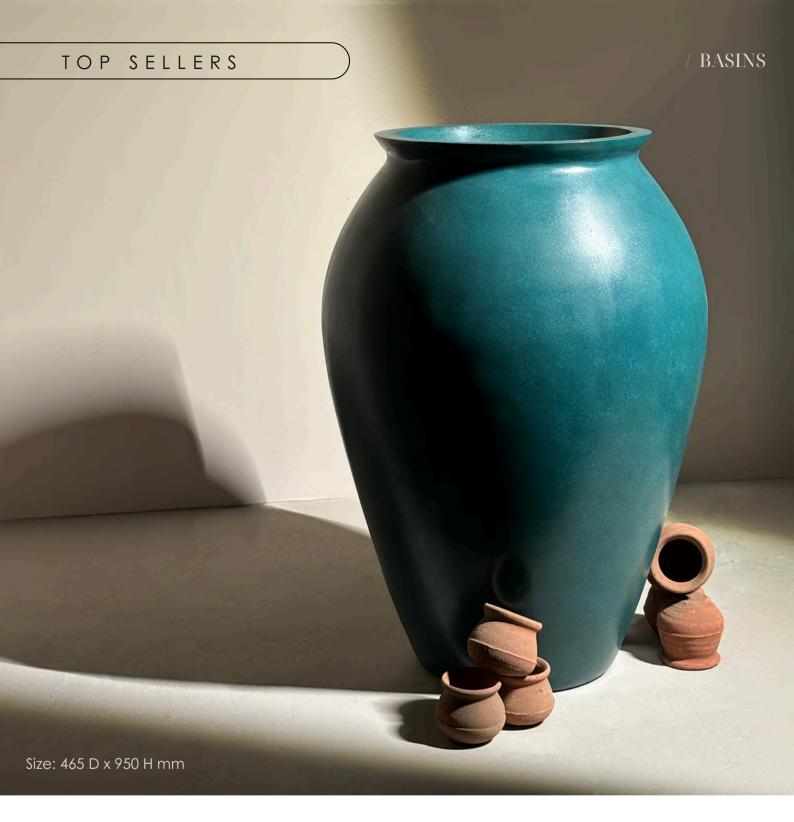

## Kalash

in Teal Magic

Kalash blends bold presence with soft elegance, bringing artistry into everyday spaces and rituals.

**Finish:** Rammed Earth

**Finish:** Exposed

**Finish:** Smooth