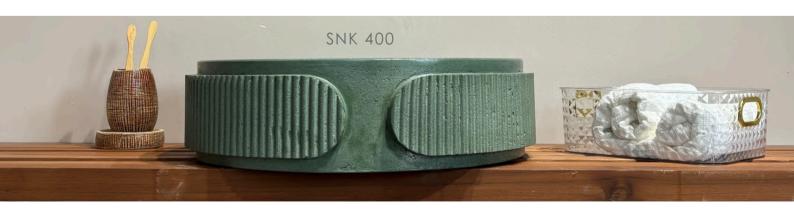

AD Architects, Hyderabad

Size: 1219 L x 508 B x 150 H mm

Experience the perfect fusion of nature and modern design with our concrete basin featuring a rock edge. This countertop basin showcases a rugged, chiseled front contrasted by a sleek, smooth basin, offering both functionality and bold aesthetics. A statement piece for refined interiors.





#### Project for: **Kea Design Labs, Mumbai** Size: 2400 L x 1200 B x 750 H mm

## Dining Table

Rammed Earth

Each layer tells a story — of untouched landscapes, wind-sculpted dunes, and stone shaped over centuries. More than just a dining table, this piece serves as a tangible connection to the earth beneath us.







# Mirror & Basin set

Project for: Spaces And Design, Kolkata

Basin Size: 486 D x 100 H mm Mirror Size: 609 L x 900 H mm



Elevate your space with this ribbed concrete basin and matching mirror set, designed for a bold yet refined aesthetic. The textured fluted details add depth and sophistication, while the rich green hue brings a touch of nature-inspired luxury. A perfect harmony of form and function.



## Raga Seating

CK 5400

Rammed Earth





Each layer tells a story — of untouched landscapes, windsculpted dunes, and stone shaped over centuries. More than just a table, this piece serves as a tangible connection to the earth beneath us.

## Dining Table

Pitted

Project for: Ar. Elsie Nanji, New Delhi

Size: 1800 D x 750 H mm





Where moments are shared, and memories are made. The pitted Quarry Stone dining table blends timeless design with artisanal detail, creating an anchor of elegance in any spac