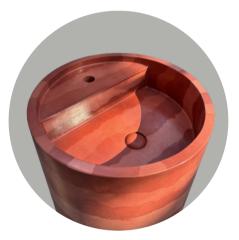

# Zen in Travertine finish

A basin that whispers stories of stone and time. Tactile, grounding, and effortlessly sophisticated.

The Zen Sink redefines what's possible with concrete craftsmanship.