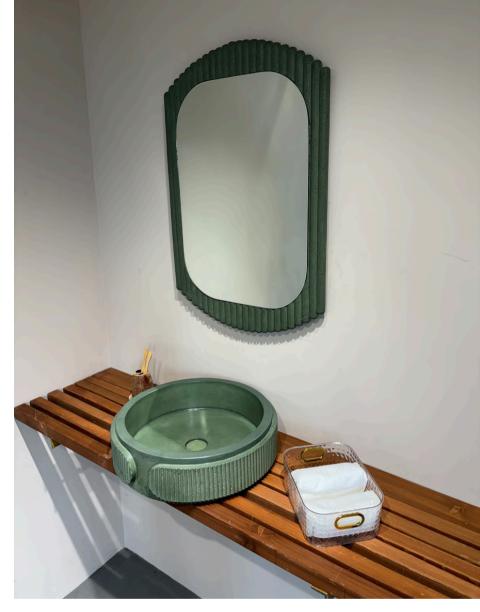

# Mirror & Basin set

Project for: Spaces And Design, Kolkata

Basin Size: 486 D x 100 H mm Mirror Size: 609 L x 900 H mm

Elevate your space with this ribbed concrete basin and matching mirror set, designed for a bold yet refined aesthetic. The textured fluted details add depth and sophistication, while the rich green hue brings a touch of nature-inspired luxury. A perfect harmony of form and function.