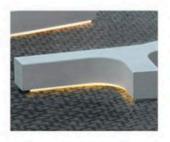

# Timber Console Table

This sleek concrete console table combines raw, natural material with refined, sculptural lines, creating a modern minimalist aesthetic. A timeless design that adds understated elegance and serenity to any interior.

Project for: **Morph Lab, Mumbai** Size: 1400 L x 300 B x 750 H mm