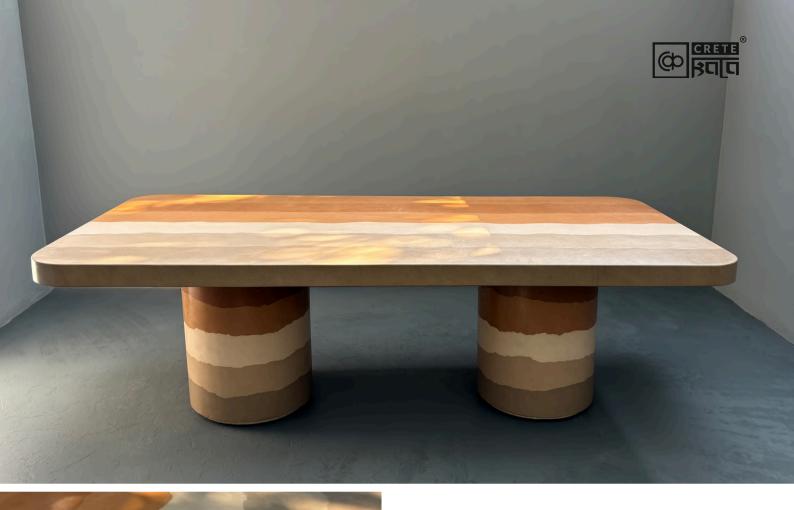

## Dining Table

Rammed Earth

Each layer tells a story — of untouched landscapes, wind-sculpted dunes, and stone shaped over centuries. More than just a dining table, this piece serves as a tangible connection to the earth beneath us.