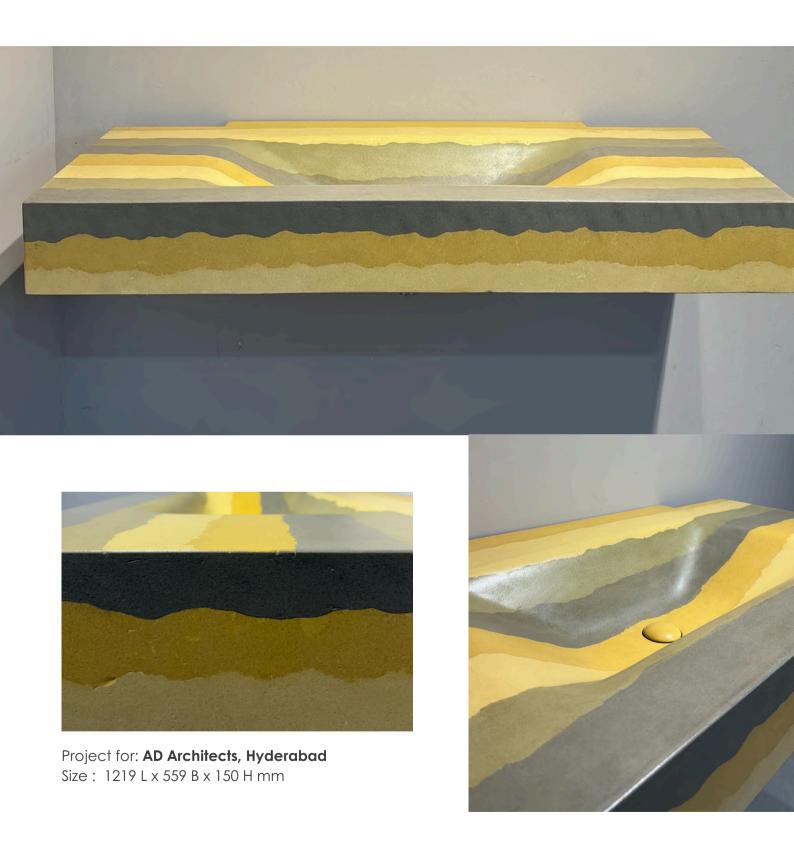

## Infinity Pool Sink

**SNK 200** 

Rock Edge

Project for: AD Architects, Hyderabad

Size: 1219 L x 508 B x 150 H mm

Experience the perfect fusion of nature and modern design with our concrete basin featuring a rock edge. This countertop basin showcases a rugged, chiseled front contrasted by a sleek, smooth basin, offering both functionality and bold aesthetics. A statement piece for refined interiors.