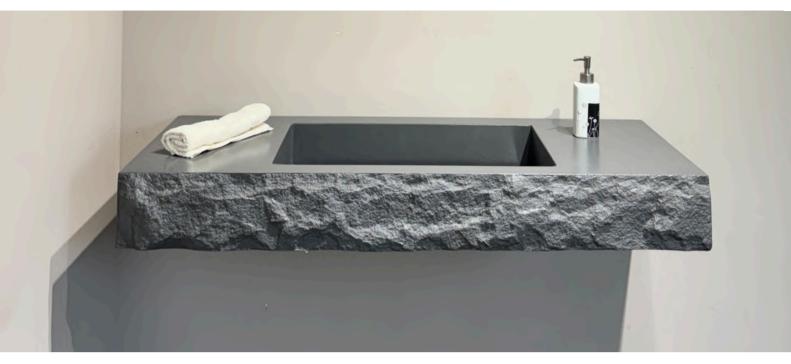

## Countertop Sink

This bespoke concrete basin dips gently into itself, creating a natural basin that feels both grounded and refined with a combination of neutral and warm tones.