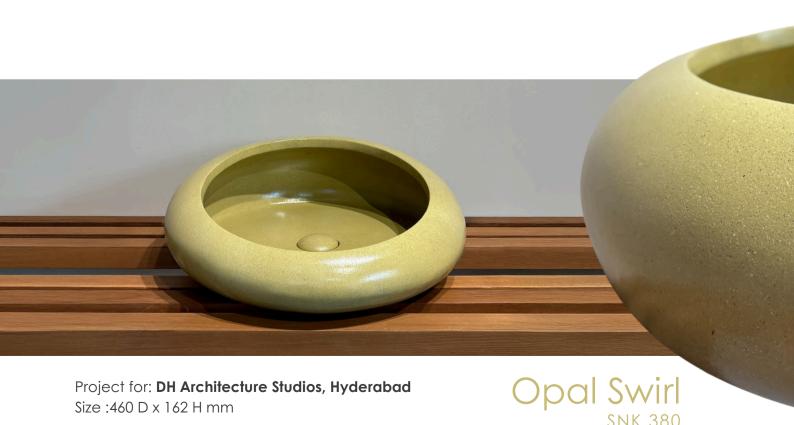

## Countertop Sink

This bespoke concrete basin dips gently into itself, creating a natural basin that feels both grounded and refined with a combination of neutral and warm tones.