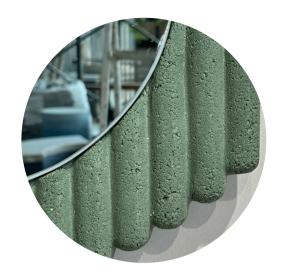

# Mirror & Basin set

Project for: Spaces And Design, Kolkata

Basin Size: 486 D x 100 H mm Mirror Size: 609 L x 900 H mm

Elevate your space with this ribbed concrete basin and matching mirror set, designed for a bold yet refined aesthetic. The textured fluted details add depth and sophistication, while the rich green hue brings a touch of nature-inspired luxury. A perfect harmony of form and function.