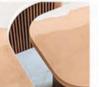

# Timber Console Table

This sleek concrete console table combines raw, natural material with refined, sculptural lines, creating a modern minimalist aesthetic. A timeless design that adds understated elegance and serenity to any interior.

Project for: **Morph Lab, Mumbai** Size: 1400 L x 300 B x 750 H mm