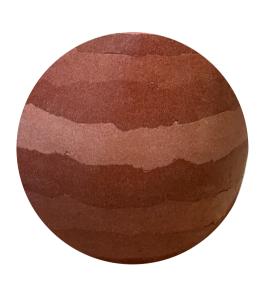

## Raga Seating

CK 5400

Rammed Earth

Each layer tells a story — of untouched landscapes, windsculpted dunes, and stone shaped over centuries. More than just a table, this piece serves as a tangible connection to the earth beneath us.

## Modular Bench

Set of 2,3 & 4