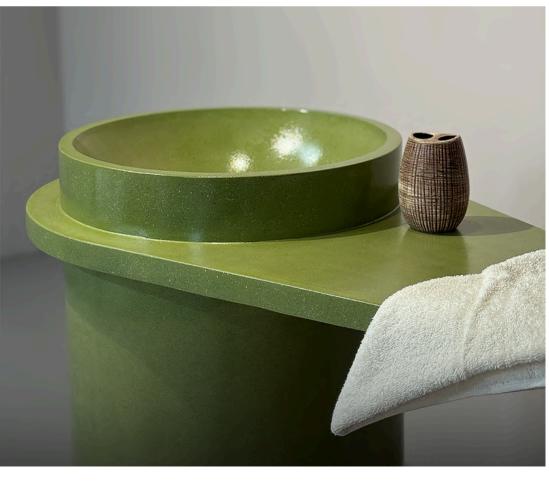

## Countertop Sink

This bespoke concrete basin dips gently into itself, creating a natural basin that feels both grounded and refined with a combination of neutral and warm tones.