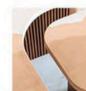

# Timber Console Table

This sleek concrete console table combines raw, natural material with refined, sculptural lines, creating a modern minimalist aesthetic. A timeless design that adds understated elegance and serenity to any interior.

Project for: **Morph Lab, Mumbai** Size: 1400 L x 300 B x 750 H mm