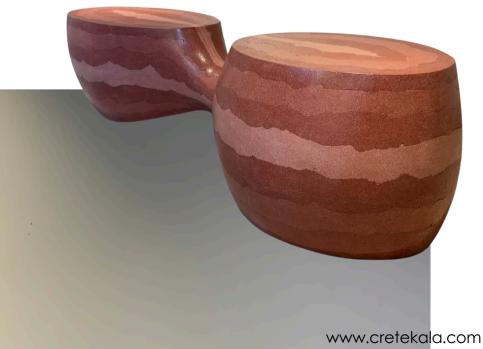

## Raga Seating

CK 5400

Rammed Earth

Each layer tells a story — of untouched landscapes, windsculpted dunes, and stone shaped over centuries. More than just a table, this piece serves as a tangible connection to the earth beneath us.

## Modular Bench

Set of 2,3 & 4