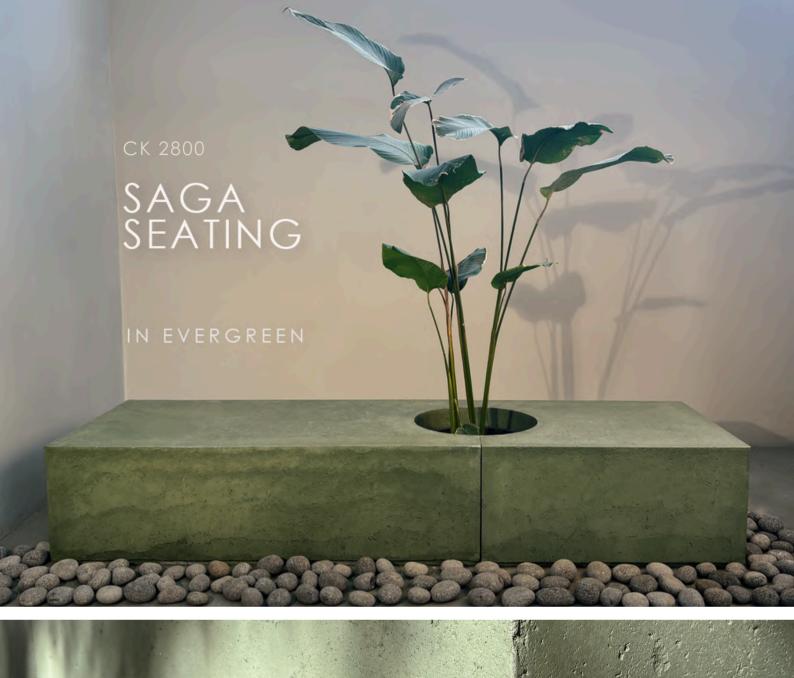

## Raga Seating

CK 5400

Rammed Earth

Each layer tells a story — of untouched landscapes, windsculpted dunes, and stone shaped over centuries. More than just a table, this piece serves as a tangible connection to the earth beneath us.