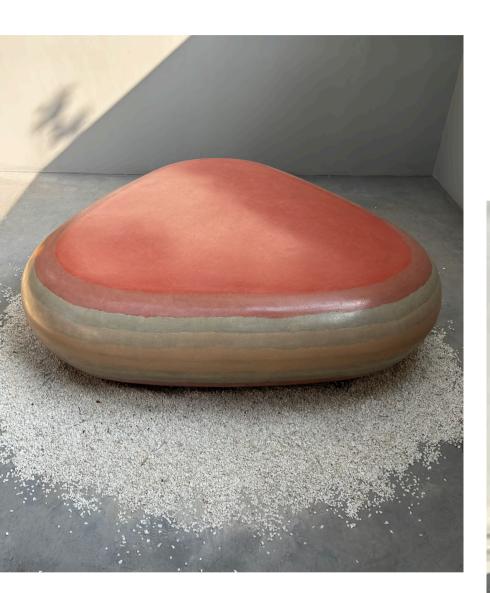

## Pebble Pause

A statement of tranquility. Inspired by the raw beauty of Earth's formations, the Pebble Pause blends art with function—inviting you to pause, reflect, and reconnect with nature.