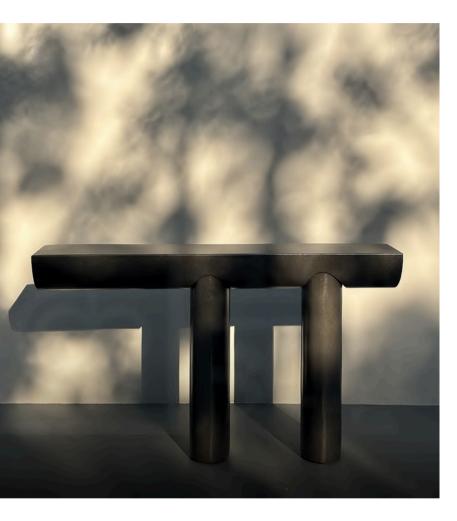

#### Urban Slate Bench

Seating redefined—crafted for discerning spaces, with concrete and red cedar wood. It is built to inspire conversation and quiet reflection alike.

www.cretekala.com

CK 2300