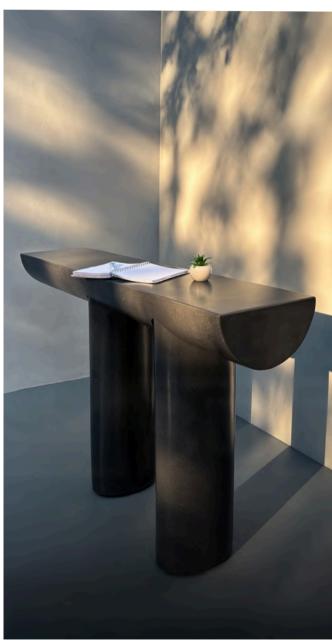

# Timber Console Table

This sleek concrete console table combines raw, natural material with refined, sculptural lines, creating a modern minimalist aesthetic. A timeless design that adds understated elegance and serenity to any interior.

Project for: **Morph Lab, Mumbai** Size: 1400 L x 300 B x 750 H mm