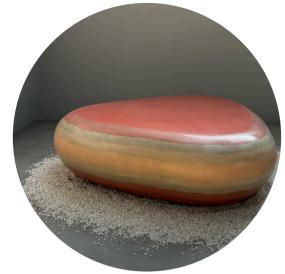

#### Project for: **Spectrum Design Group, Mumbai** Size: 1255 L x 425 B x 375 H mm (per piece)

## Pebble Pause

A statement of tranquility. Inspired by the raw beauty of Earth's formations, the Pebble Pause blends art with function—inviting you to pause, reflect, and reconnect with nature.