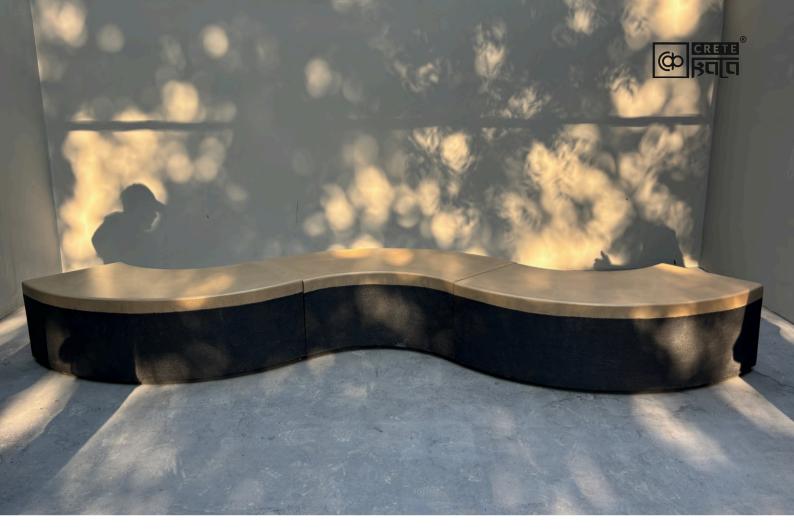

evate your space with this ribbed concrete basin and matching mirror set, designed for a bold yet refined aesthetic. The textured fluted details add depth and sophistication, while the rich green hue brings a touch of nature-inspired luxury. A perfect harmony of form and function.



## Raga Seating

CK 5400

Rammed Earth





Each layer tells a story — of untouched landscapes, windsculpted dunes, and stone shaped over centuries. More than just a table, this piece serves as a tangible connection to the earth beneath us.

## Dining Table

Pitted

Project for: Ar. Elsie Nanji, New Delhi

Size: 1800 D x 750 H mm





Where moments are shared, and memories are made. The pitted Quarry Stone dining table blends timeless design with artisanal detail, creating an anchor of elegance in any space.





#### Project for: **Spectrum Design Group, Mumbai** Size: 1255 L x 425 B x 375 H mm (per piece)

## Modular Bench

Set of 2,3 & 4





## Countertop Basins









CK 2000

#### Urban Slate Bench

Seating redefined—crafted for discerning spaces, with concrete and red cedar wood. It is built to inspire conversation and quiet reflection alike.

www.cretekala.com



CK 2300

## Pebble Pause





A statement of tranquility. Inspired by the raw beauty of Earth's formations, the Pebble Pause blends art with function—inviting you to pause, reflect, and reconnect with nature.









#### Oasis Basin

Project for: **SSA Architects, Mumbai** 

Size: 960 L x 367 B x 864 H mm







## Accessories

We offer matching waste couplings as well





#### Crete Colours



Ivory Sand



Jungle Cane