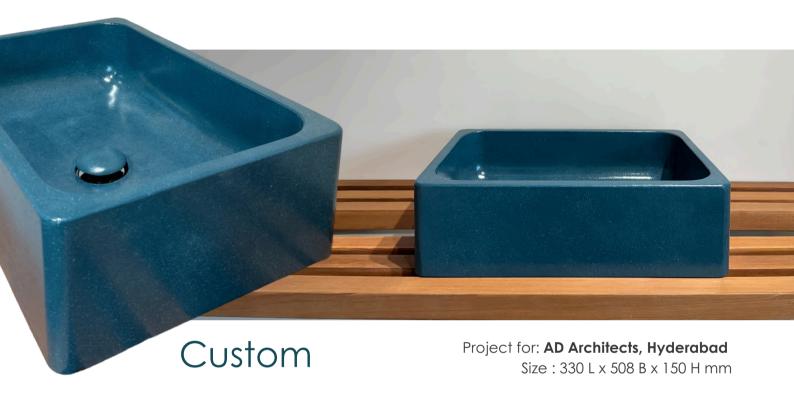

# Dune in Ocean Hues

A piece of the ocean, crafted in concrete. Let the calming blues and sandy hues turn your space into a tranquil retreat.