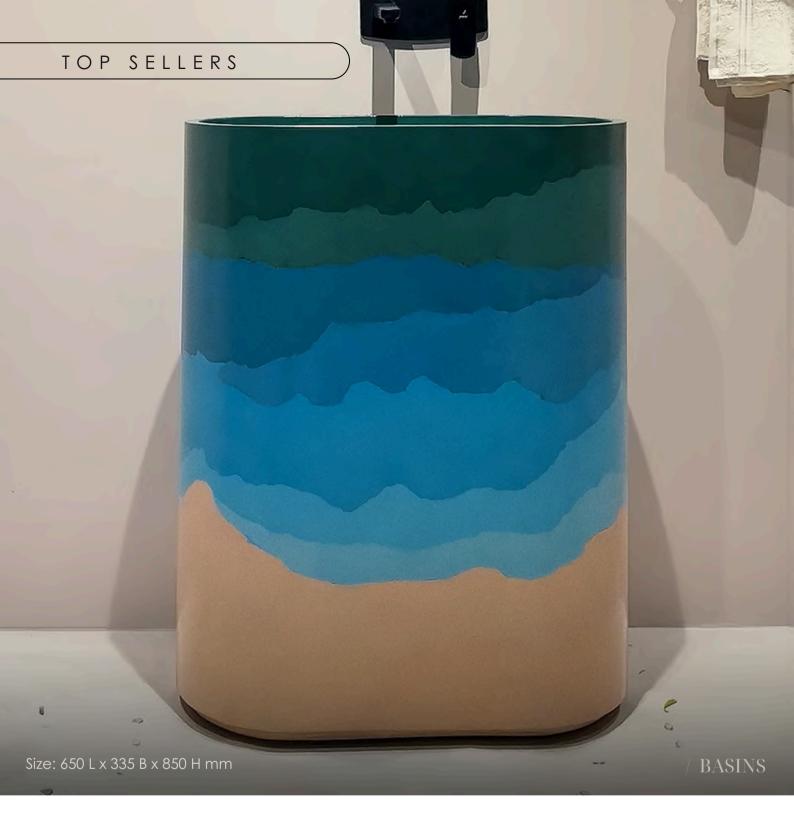

# Dune in Ocean Hues

A piece of the ocean, crafted in concrete. Let the calming blues and sandy hues turn your space into a tranquil retreat.