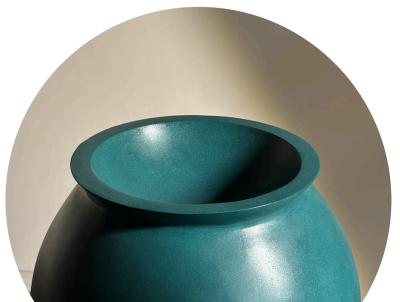

## Kalash

in Teal Magic

Kalash blends bold presence with soft elegance, bringing artistry into everyday spaces and rituals.

**Finish:** Rammed Earth

**Finish:** Exposed

**Finish:** Smooth