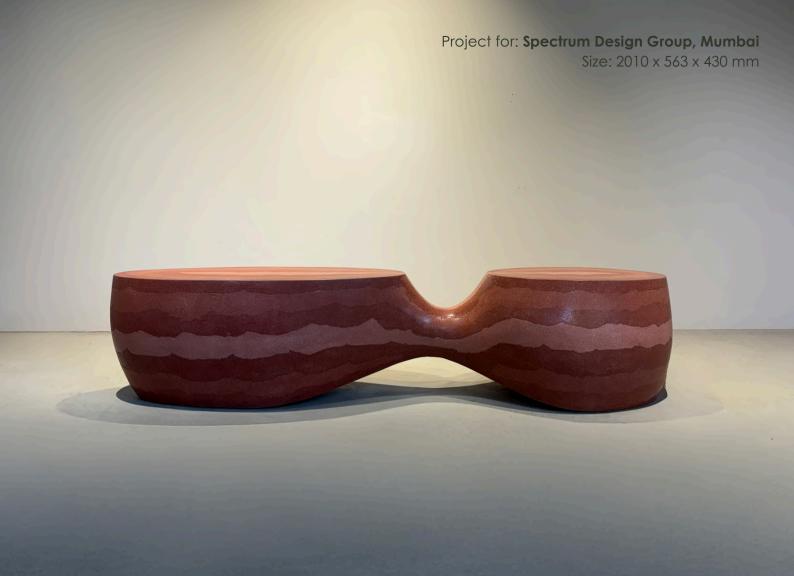

#### Project for: **Spectrum Design Group, Mumbai** Size: 1255 L x 425 B x 375 H mm (per piece)