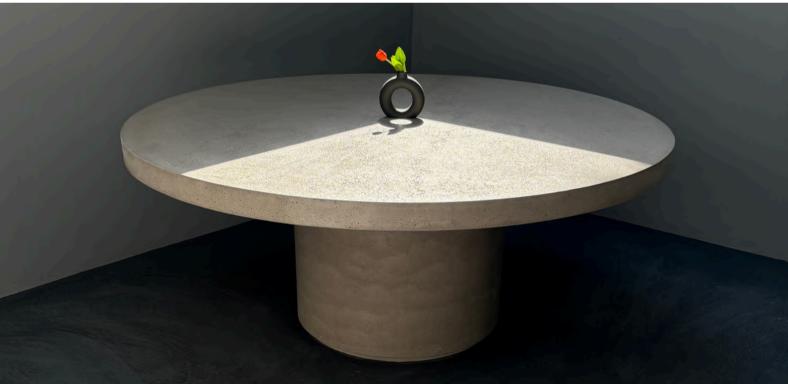

## Dining Table

Rammed Earth

Each layer tells a story — of untouched landscapes, wind-sculpted dunes, and stone shaped over centuries. More than just a dining table, this piece serves as a tangible connection to the earth beneath us.