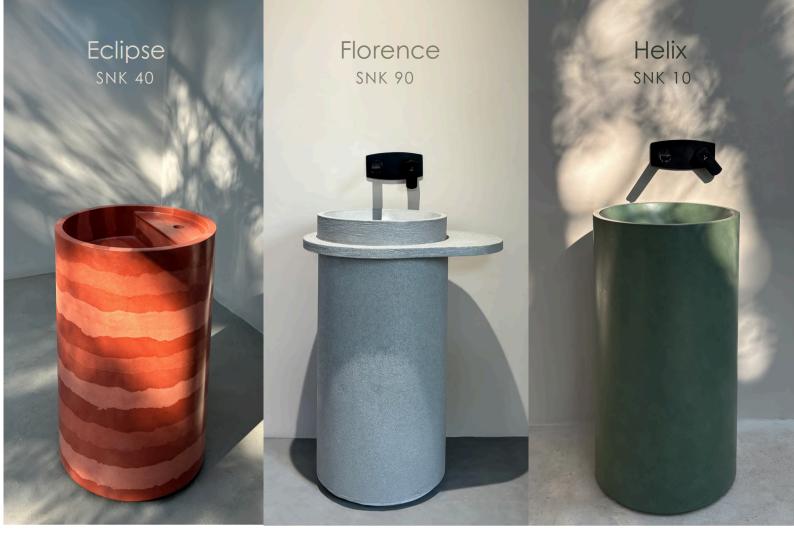

# Dune in Ocean Hues

A piece of the ocean, crafted in concrete. Let the calming blues and sandy hues turn your space into a tranquil retreat.





# Zen in Travertine finish

A basin that whispers stories of stone and time. Tactile, grounding, and effortlessly sophisticated.

The Zen Sink redefines what's possible with concrete craftsmanship.





## Kalash

in Teal Magic

Kalash blends bold presence with soft elegance, bringing artistry into everyday spaces and rituals.









**Finish:** Rammed Earth



**Finish:** Exposed



**Finish:** Smooth

#### Pedestal Basins

Transform your space with the timeless beauty of our handcrafted concrete pedestal sinks, designed to blend luxury with functionality. Handcrafted with precision, our sinks come in a stunning variety of colors, patterns & finishes, offering elegance and durability like no other. Perfectly designed to complement any interior style, each sink is a unique masterpiece.

## Aspire Sink

Who said concrete is cold?

Aspire in Mint Mayonnaise proves it can be warm, inviting, and timeless.





Project for: **Carpenter Classics, Bangalore**Size: 900 x 514 x 850 mm



# Timber Console Table







This sleek concrete console table combines raw, natural material with refined, sculptural lines, creating a