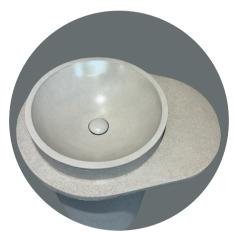

## Countertop Sink

This bespoke concrete basin dips gently into itself, creating a natural basin that feels both grounded and refined with a combination of neutral and warm tones.