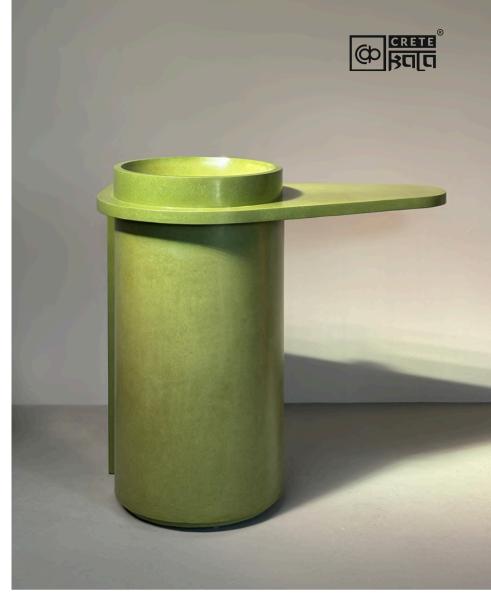

## Countertop Sink

This bespoke concrete basin dips gently into itself, creating a natural basin that feels both grounded and refined with a combination of neutral and warm tones.