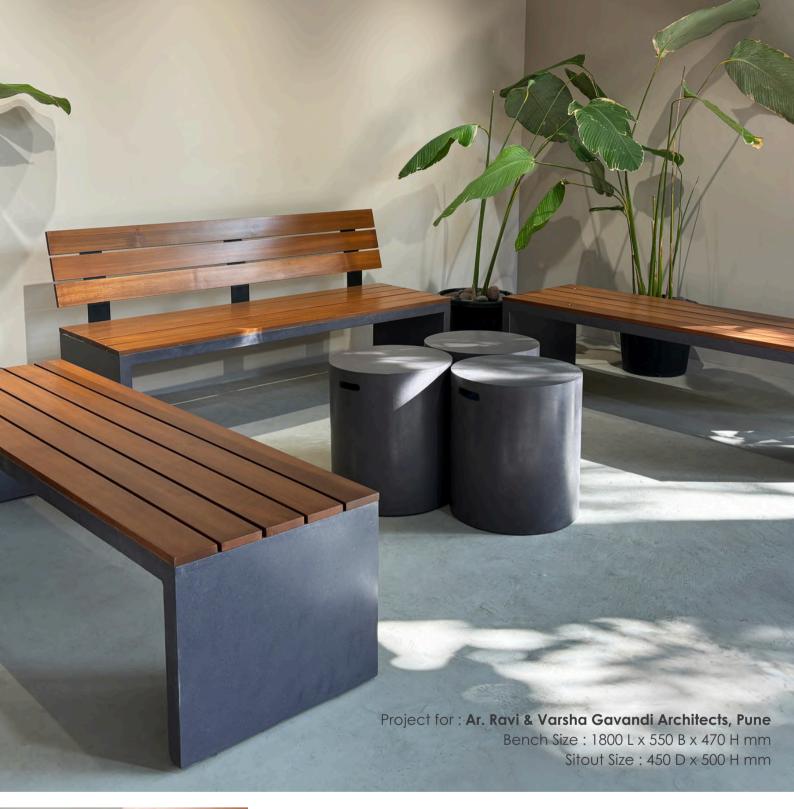

#### Urban Slate Bench

Seating redefined—crafted for discerning spaces, with concrete and red cedar wood. It is built to inspire conversation and quiet reflection alike.

www.cretekala.com

CK 2300