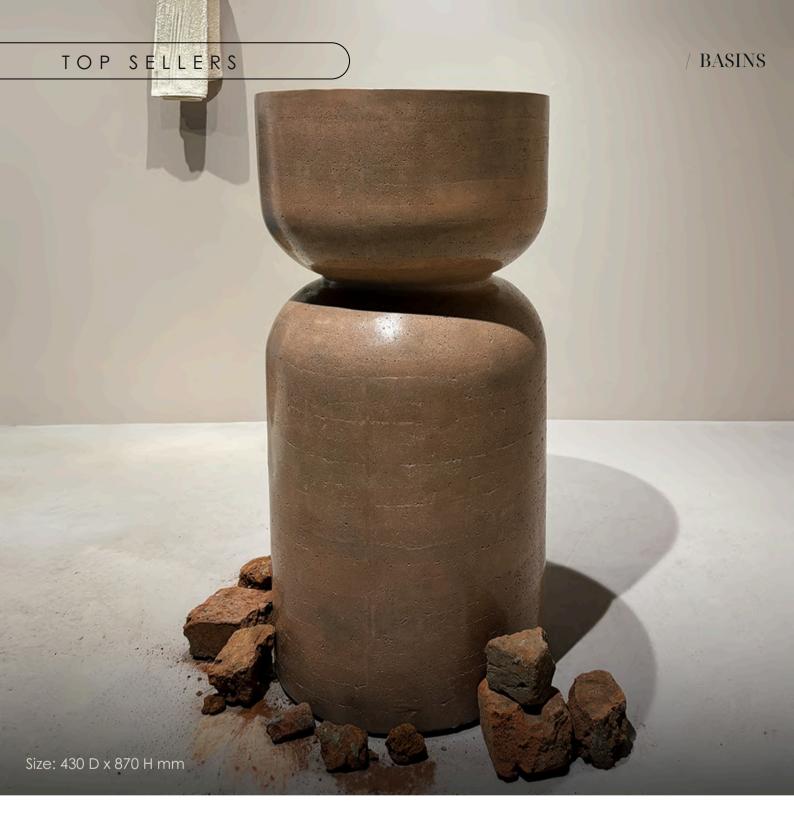

# Zen in Travertine finish

A basin that whispers stories of stone and time. Tactile, grounding, and effortlessly sophisticated.

The Zen Sink redefines what's possible with concrete craftsmanship.