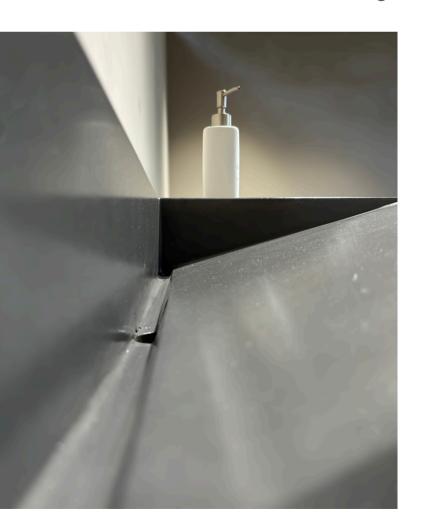

## Countertop Sink

This bespoke concrete basin dips gently into itself, creating a natural basin that feels both grounded and refined with a combination of neutral and warm tones.