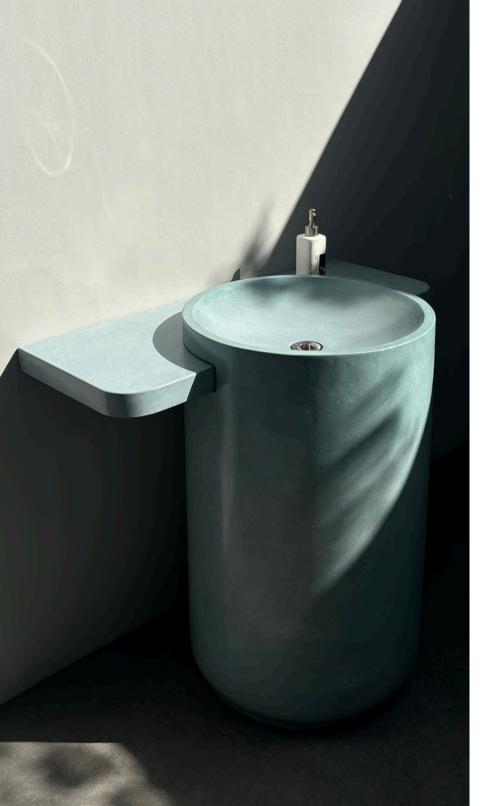

Delhi

Size: 1800 D x 750 H mm





Where moments are shared, and memories are made. The pitted Quarry Stone dining table blends timeless design with artisanal detail, creating an anchor of elegance in any space.





#### Project for: **Spectrum Design Group, Mumbai** Size: 1255 L x 425 B x 375 H mm (per piece)

## Modular Bench

Set of 2,3 & 4





## Countertop Basins









CK 2000

#### Urban Slate Bench

Seating redefined—crafted for discerning spaces, with concrete and red cedar wood. It is built to inspire conversation and quiet reflection alike.

www.cretekala.com



CK 2300

## Pebble Pause





A statement of tranquility. Inspired by the raw beauty of Earth's formations, the Pebble Pause blends art with function—inviting you to pause, reflect, and reconnect with nature.









#### Oasis Basin

Project for: **SSA Architects, Mumbai** 

Size: 960 L x 367 B x 864 H mm







## Accessories

We offer matching waste couplings as well





#### Crete Colours



Ivory Sand



Jungle Cane



Beige Accent



Yellow Charm



Wedgewood



Sun Dial



Smokey Grey



Mint Mayonnaise



Coral Rocks



Terracotta Gold



Sea Shades

Garlic Pod



Metallic Grey



Evergreen



Sand of Time



Summer of Pink



Lost Blue



Koala Streak



**Emerald Valley** 



Milk Chocolate



Terracotta



Teal Magic



Ash Mauve



Quarry Stone



Hidden Value



Milan Red



Isle of Capri

#### **Finishes**



Polished



Pitted (Travertine)



Terrazzo





Rammed Earth



Painted Finish



Exposed

#### Accessories



Upholstered



**Timber Options** 



Castor wheels and planter b