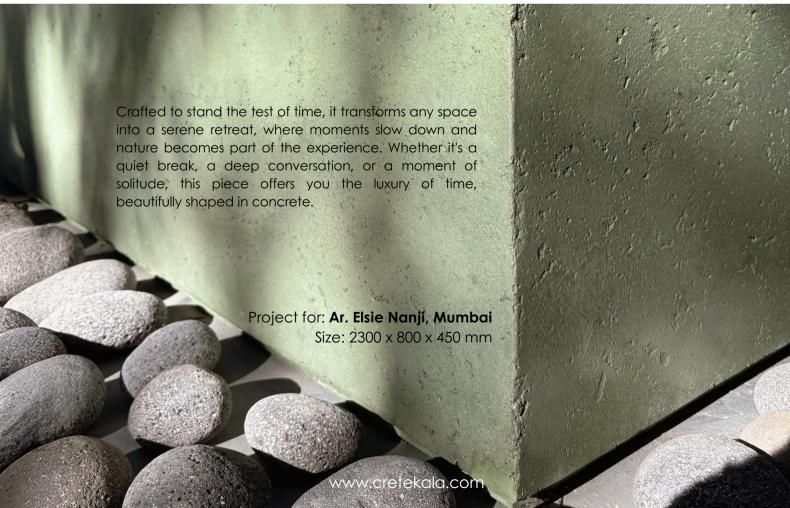

## Pebble Pause

A statement of tranquility. Inspired by the raw beauty of Earth's formations, the Pebble Pause blends art with function—inviting you to pause, reflect, and reconnect with nature.