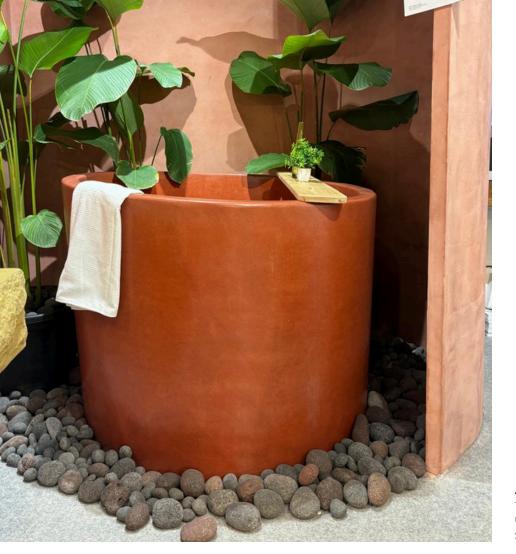

#### Korin Bathtub

Size: D 1190 x H 920 mm

A sleek, Japanese-inspired soaking tub blending modern elegance with ultimate comfort. Designed a mini spa, perfect for your ice plunges.

Launched at