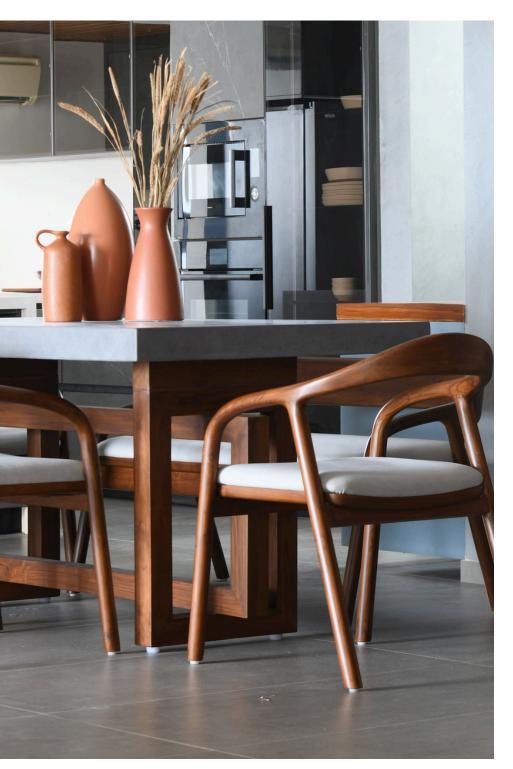

Project for: **Asijit Khan Architects, Kolkata** Size: D 610 x H 230 mm

Project for: Asijit Khan Architects

Size: 1200 x 750 mm

A rectangular dining table made from smooth grey concrete, featuring a clean, minimalist design. Its durable structure and modern look makes it a striking yet functional addition to any contemporary dining space.