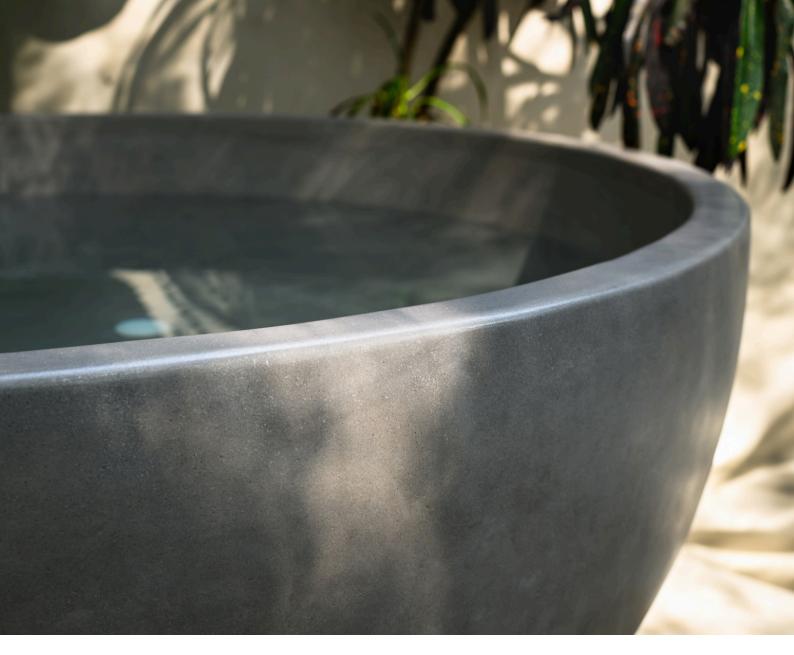

# Zen Sink

Project for: FADD Studio, Bangalore

Size: D 430 x H 870 mm

www.cretekala.com

A sculptural masterpiece, this circular concrete bathtub in muted grey invites relaxation with its flowing, bowl-like form. Its smooth, organic contours cradle the body in serenity, while the cool, matte surface evokes a sense of understated luxury. The grey hue whispers timeless elegance, transforming the bathroom into a tranquil, earthy retreat.