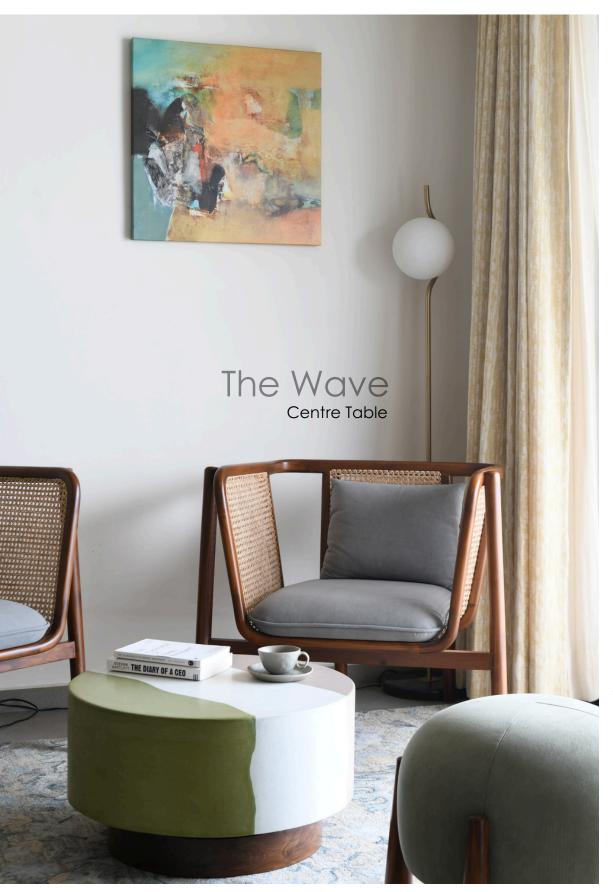

This concrete centre table layered with sinuous patterns, reminiscent of a wave Beige, white, and soft hues interweaving organically across its surface, creating a organic, nature-inspired centerpiece.