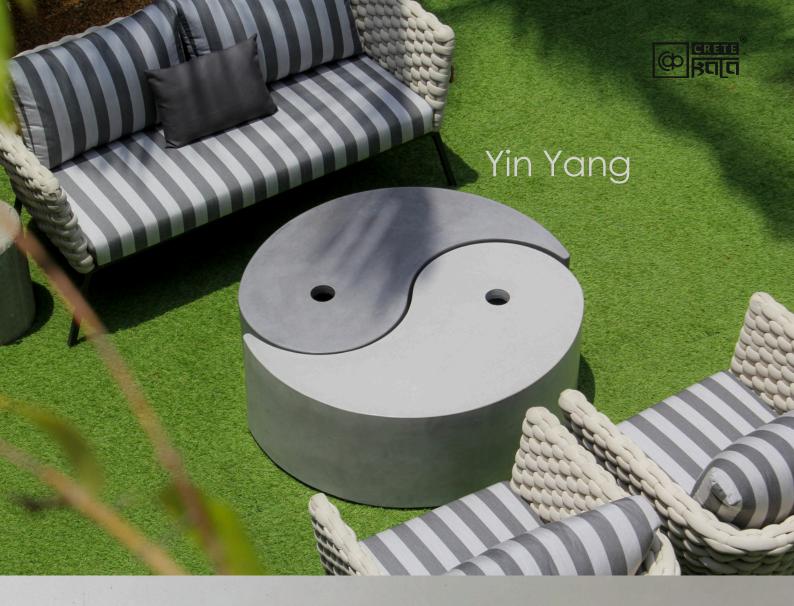

A striking circular center table embodies the Yin-Yang symbol with intertwining black and grey concrete halves. The contrasting tones create a harmonious swirl pattern, while the polished surface adds sophistication to this sculptural conversation piece.