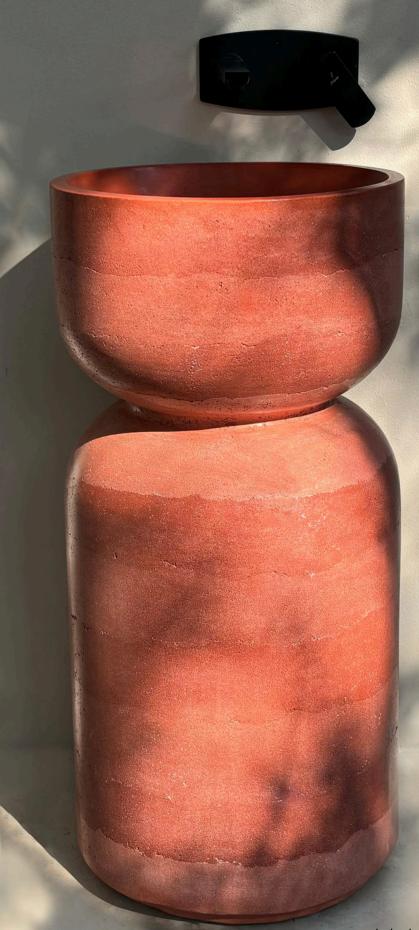

Project for: Red Architects, Mumbai

Size: 2200 x 610 x 200 mm

This vibrant wall-mounted basin with an integrated sink, drain board, and extra countertop space for added functionality. Designed to blend style and utility, this basin is finished in a striking orange hue, perfectly complemented by its matching coupling for a cohesive look