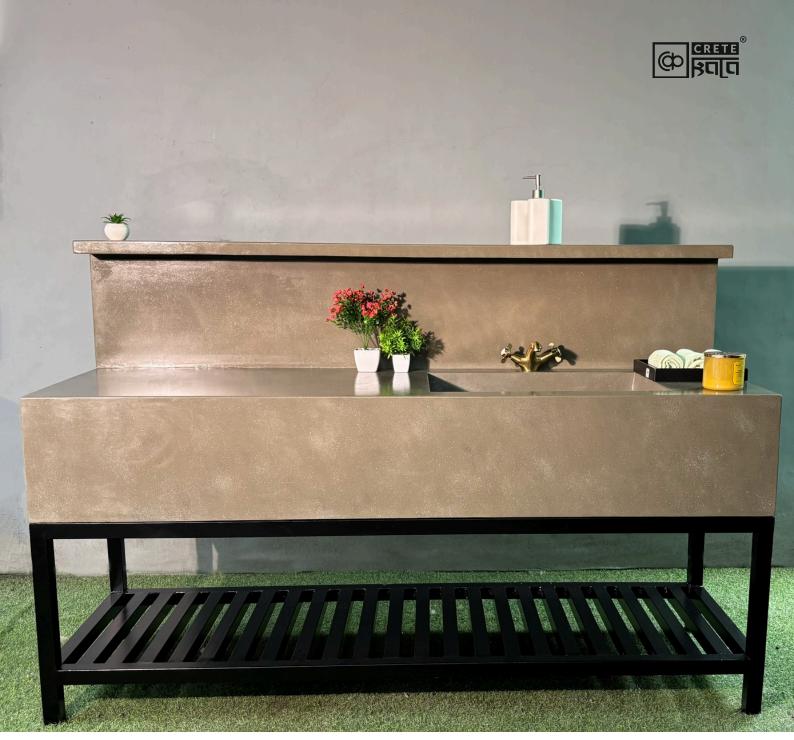

#### **Outdoor Counter**

A kitchen counter made from concrete combines modern elegance with exceptional durability. Customizable in color, texture, and finish, it offers a sleek, seamless look. Ideal for adding a unique, artisanal touch to your outdoor party spaces.