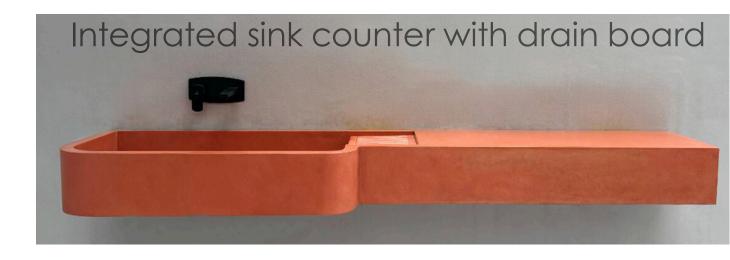

Project for: Red Architects, Mumbai

Size: 2200 x 610 x 200 mm

This vibrant wall-mounted basin with an integrated sink, drain board, and extra countertop space for added functionality. Designed to blend style and utility, this basin is finished in a striking orange hue, perfectly complemented by its matching coupling for a cohesive look