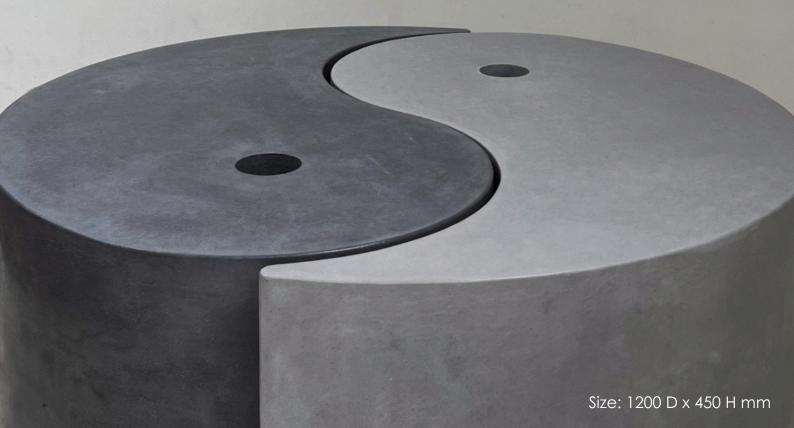

A striking circular center table embodies the Yin-Yang symbol with intertwining black and grey concrete halves. The contrasting tones create a harmonious swirl pattern, while the polished surface adds sophistication to this sculptural conversation piece.