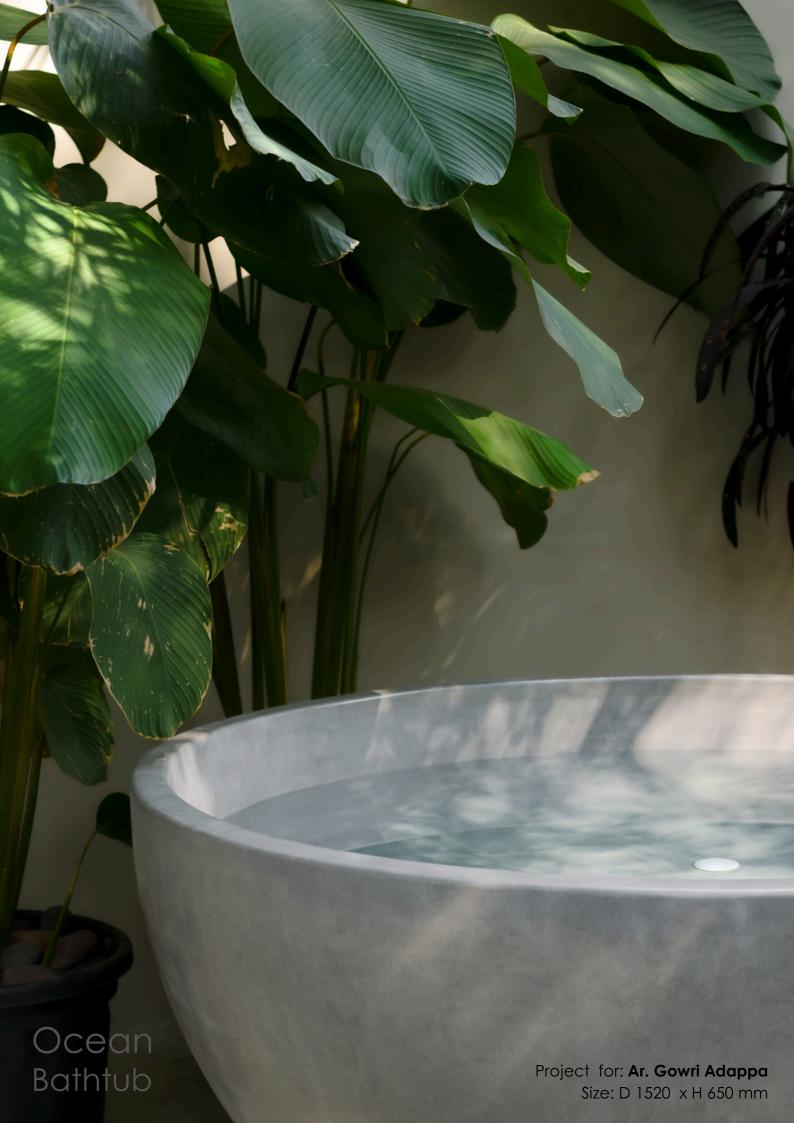

# Zen Sink

Project for: FADD Studio, Bangalore

Size: D 430 x H 870 mm

www.cretekala.com

A sculptural masterpiece, this circular concrete bathtub in muted grey invites relaxation with its flowing, bowl-like form. Its smooth, organic contours cradle the body in serenity, while the cool, matte surface evokes a sense of understated luxury. The grey hue whispers timeless elegance, transforming the bathroom into a tranquil, earthy retreat.