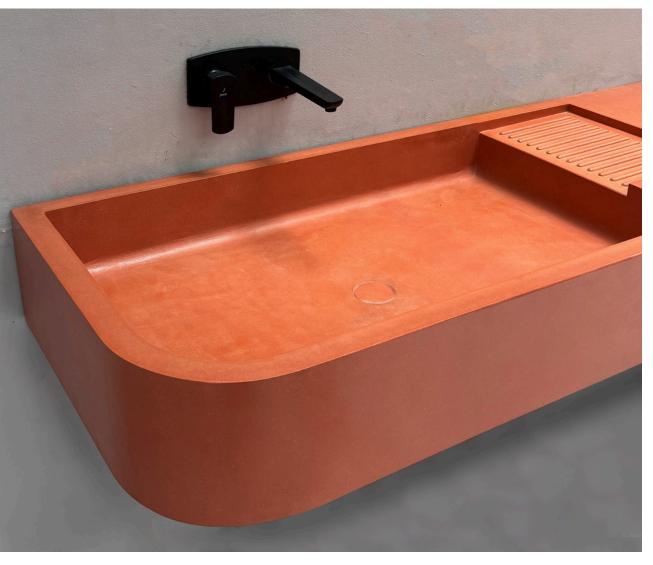

Project for: Red Architects, Mumbai

Size: 2200 x 610 x 200 mm

This vibrant wall-mounted basin with an integrated sink, drain board, and extra countertop space for added functionality. Designed to blend style and utility, this basin is finished in a striking orange hue, perfectly complemented by its matching coupling for a cohesive look