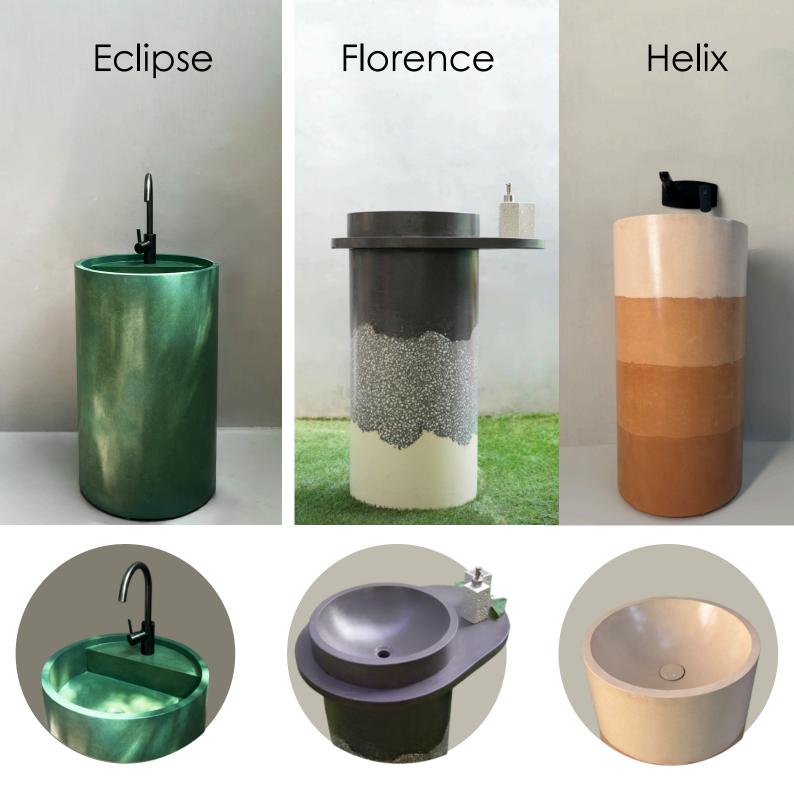

#### Pedestal Sink

Transform your space with the timeless beauty of our handcrafted concrete pedestal sinks, designed to blend luxury with functionality. Handcrafted with precision, our sinks come in a stunning variety of colors and patterns, offering elegance and durability like no other. Perfectly designed to complement any interior style, each sink is a unique masterpiece.