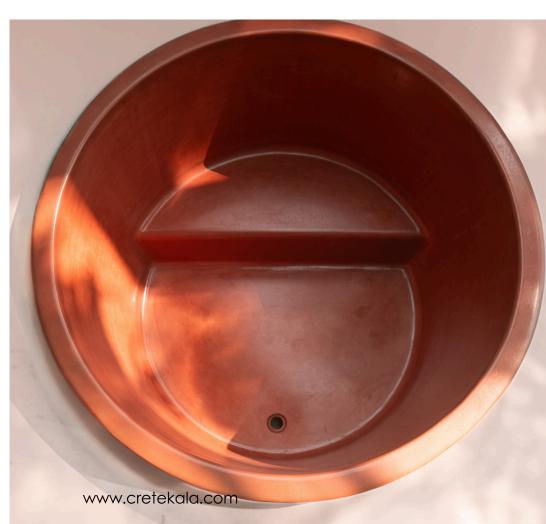

#### Korin Bathtub

Size: D 1190 x H 920 mm

A sleek, Japanese-inspired soaking tub blending modern elegance with ultimate comfort. Designed a mini spa, perfect for your ice plunges.

Launched at