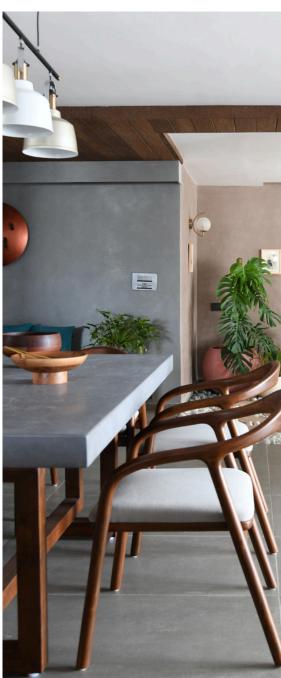

Project for: **Asijit Khan Architects, Kolkata** Size: D 610 x H 230 mm

Project for: Asijit Khan Architects

Size: 1200 x 750 mm

A rectangular dining table made from smooth grey concrete, featuring a clean, minimalist design. Its durable structure and modern look makes it a striking yet functional addition to any contemporary dining space.