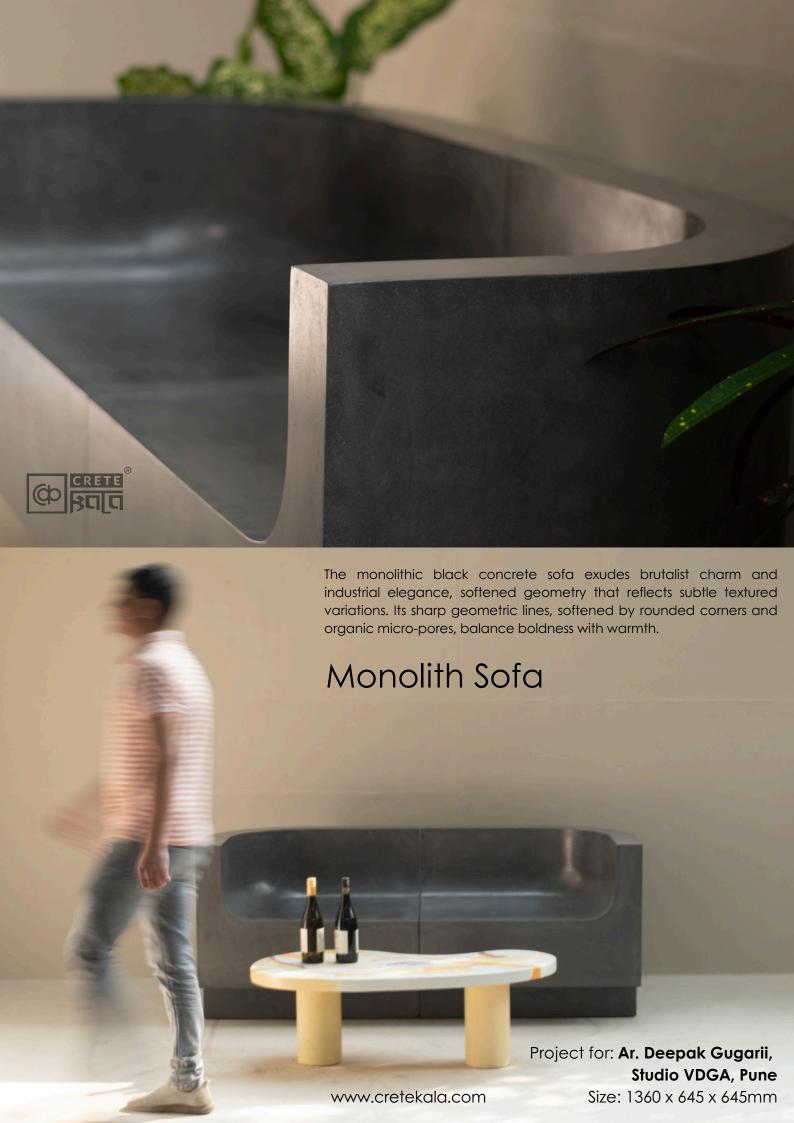

A striking circular center table embodies the Yin-Yang symbol with intertwining black and grey concrete halves. The contrasting tones create a harmonious swirl pattern, while the polished surface adds sophistication to this sculptural conversation piece.

Project for: Ravi Vazirani Design Studio, Mumbai

Size: 1800 x 600 x 940 mm