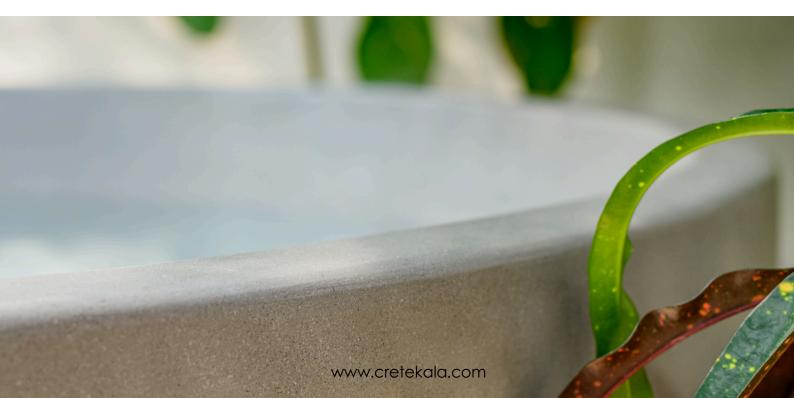

# Zen Sink

Project for: FADD Studio, Bangalore

Size: D 430 x H 870 mm

www.cretekala.com

A sculptural masterpiece, this circular concrete bathtub in muted grey invites relaxation with its flowing, bowl-like form. Its smooth, organic contours cradle the body in serenity, while the cool, matte surface evokes a sense of understated luxury. The grey hue whispers timeless elegance, transforming the bathroom into a tranquil, earthy retreat.