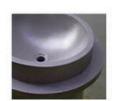

# Zen Sink

Project for: FADD Studio, Bangalore

Size: D 430 x H 870 mm

www.cretekala.com

A sculptural masterpiece, this circular concrete bathtub in muted grey invites relaxation with its flowing, bowl-like form. Its smooth, organic contours cradle the body in serenity, while the cool, matte surface evokes a sense of understated luxury. The grey hue whispers timeless elegance, transforming the bathroom into a tranquil, earthy retreat.