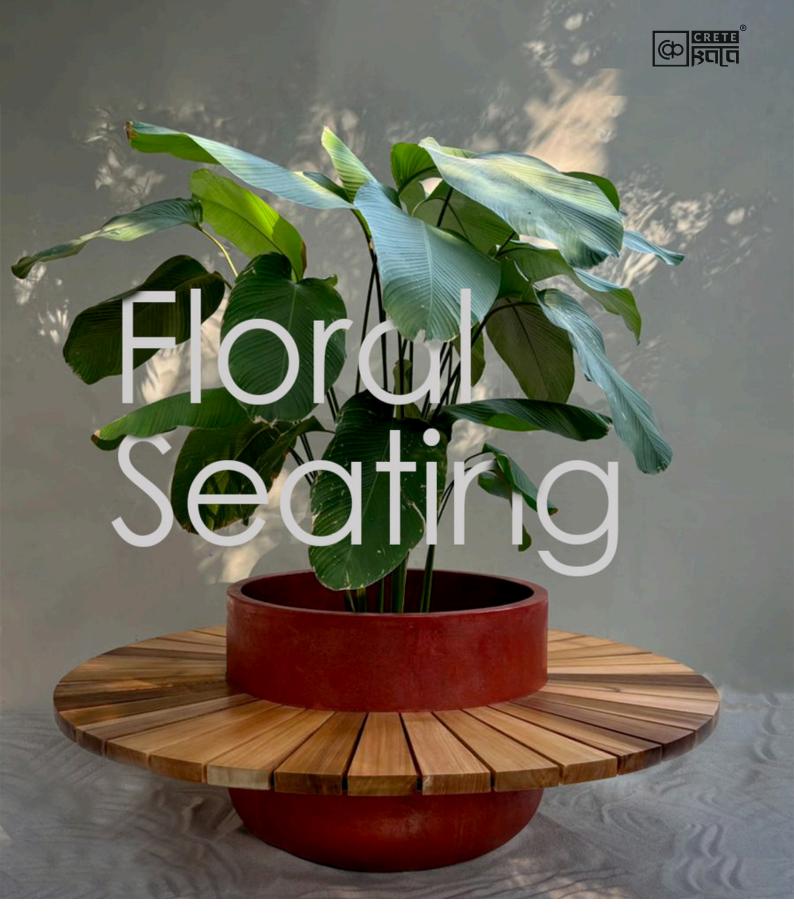

# Dining Table Top

Size: 1800 D x 450 H mm

This poised planter consists of a radial wooden seating arrangement with a central landscaped niche, suitable for all weather conditions. This design is a perfect blend of function and greenscape making it an ideal choice to create tranquil atmosphere in your space.