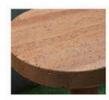

# Dining Table Top

Size: 1800 D x 450 H mm

This poised planter consists of a radial wooden seating arrangement with a central landscaped niche, suitable for all weather conditions. This design is a perfect blend of function and greenscape making it an ideal choice to create tranquil atmosphere in your space.